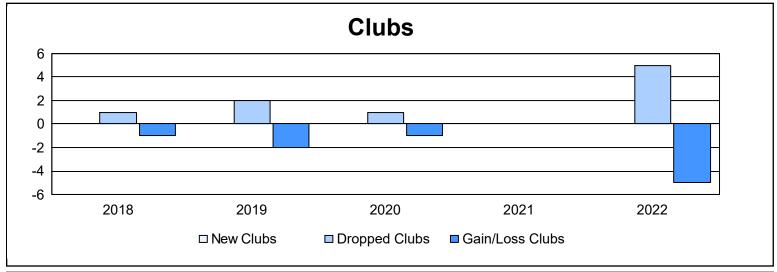

District 15 As of June 2022 Cumulative

| Year      | New<br>Clubs | Dropped<br>Clubs | Gain/<br>Loss<br>Clubs | New<br>Members | Charter<br>Members | Reinstate<br>Members | Transfer<br>Members | Total<br>Member<br>Added | Total<br>Members<br>Dropped | Gain/<br>Loss<br>Members |
|-----------|--------------|------------------|------------------------|----------------|--------------------|----------------------|---------------------|--------------------------|-----------------------------|--------------------------|
| 2017-2018 | 0            | 1                | -1                     | 64             | 0                  | 1                    | 3                   | 68                       | 135                         | -67                      |
| 2018-2019 | 0            | 2                | -2                     | 83             | 0                  | 3                    | 2                   | 88                       | 103                         | -15                      |
| 2019-2020 | 0            | 1                | -1                     | 57             | 0                  | 1                    | 3                   | 61                       | 121                         | -60                      |
| 2020-2021 | 0            | 0                | 0                      | 64             | 0                  | 11                   | 6                   | 81                       | 125                         | -44                      |
| 2021-2022 | 0            | 5                | -5                     | 72             | 0                  | 13                   | 5                   | 90                       | 139                         | -49                      |
| Average   | 0            | 2                | -2                     | 68             | 0                  | 6                    | 4                   | 78                       | 125                         | -47                      |