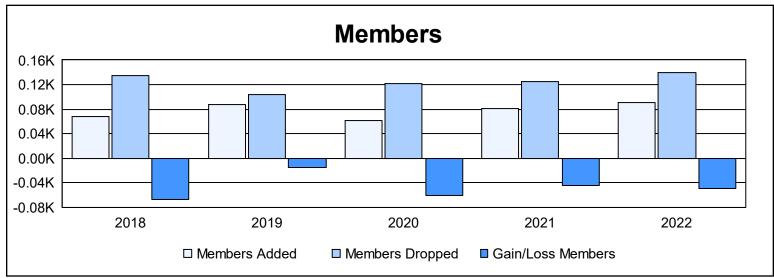

District 15 As of June 2022 Cumulative

| Year      | New<br>Clubs | Dropped<br>Clubs | Gain/<br>Loss<br>Clubs | New<br>Members | Charter<br>Members | Reinstate<br>Members | Transfer<br>Members | Total<br>Member<br>Added | Total<br>Members<br>Dropped | Gain/<br>Loss<br>Members |
|-----------|--------------|------------------|------------------------|----------------|--------------------|----------------------|---------------------|--------------------------|-----------------------------|--------------------------|
| 2017-2018 | 0            | 1                | -1                     | 64             | 0                  | 1                    | 3                   | 68                       | 135                         | -67                      |
| 2018-2019 | 0            | 2                | -2                     | 83             | 0                  | 3                    | 2                   | 88                       | 103                         | -15                      |
| 2019-2020 | 0            | 1                | -1                     | 57             | 0                  | 1                    | 3                   | 61                       | 121                         | -60                      |
| 2020-2021 | 0            | 0                | 0                      | 64             | 0                  | 11                   | 6                   | 81                       | 125                         | -44                      |
| 2021-2022 | 0            | 5                | -5                     | 72             | 0                  | 13                   | 5                   | 90                       | 139                         | -49                      |
| Average   | 0            | 2                | -2                     | 68             | 0                  | 6                    | 4                   | 78                       | 125                         | -47                      |